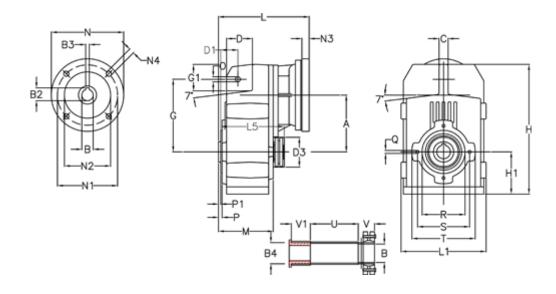

## **Data Sheet**

Article number: 29560416878620
Description: Shaft mounted gear

A413QF42-168,7-P63B5

## **Measures**

| A = 175.75 | D1 = 56.5  | I5 = 200.0 | P1                                  | = 3.5    | V =  |
|------------|------------|------------|-------------------------------------|----------|------|
| B = 42     | d3 = 100   | M = 144.0  | Q                                   | = M12x19 | V1 = |
| B1 = 11    | G = 218    | N = 140    | R                                   | = 130    |      |
| B2 = 12.8  | G1 = 97.5  | N1 = 115   | S                                   | = 165    |      |
| B3 = 4     | H = 389.0  | N2 = 95    | Т                                   | = 200    |      |
| B4 = 42    | H1 = 116.0 | N4 = M8x19 | Tightening torque Nm adapter bushin | g = 6.0  |      |
| C = 16     | L = 246.0  | O = 14     | Tightening torque Nm shrink disc    | = 10.0   |      |
| D = 79.0   | L1 = 242   | P = 7.5    | U                                   | = 82.0   |      |